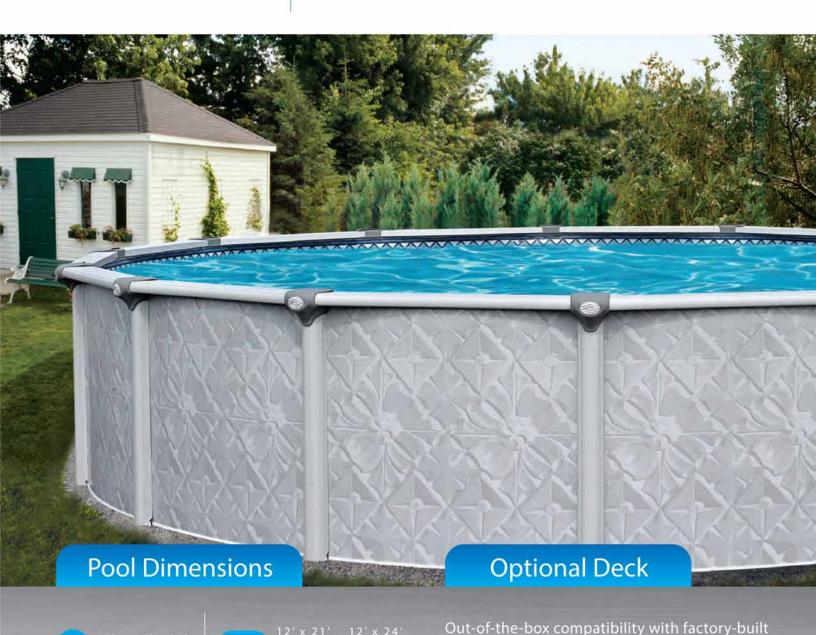

# Protégé

Sturdy slat wall and taupe frame

# Top ledge and uprights

- 8" top ledge
- 7" uprights
- · Sturdy aluminum is robust, attractive