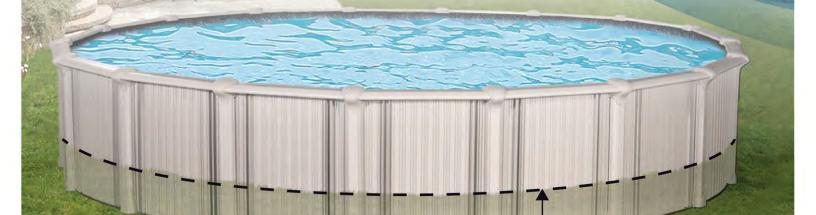

# Silhouette wall with sand frame

Top ledge and uprights

- 9" steel top ledges
- Steel uprights
- Super-sturdy steel frame