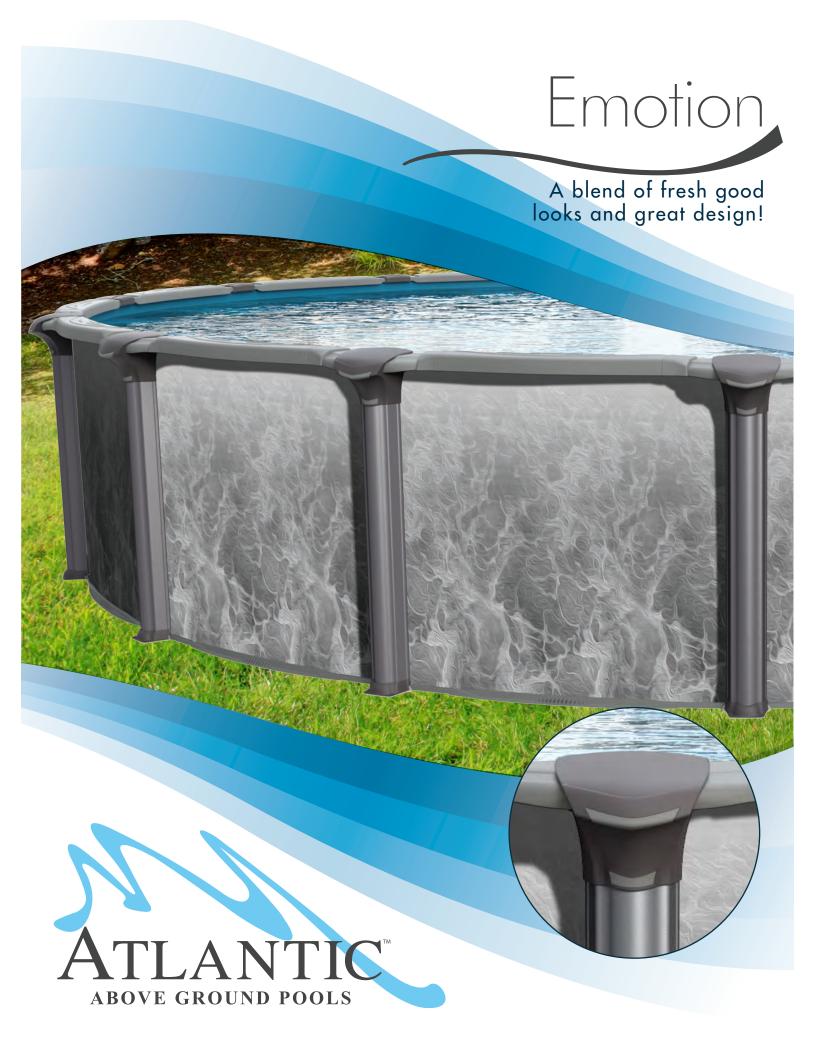

# Emotion

# Waves wall with designer colors

The Emotion blends high design, durability and a designer color scheme that will complement any backyard décor.

### All-Weather Protection

The Emotion's hybrid top ledges and bottom rails are constructed from high-impact resin that won't fade or corrode. Its superior wall coatings impart outstanding strength and long-term durability.