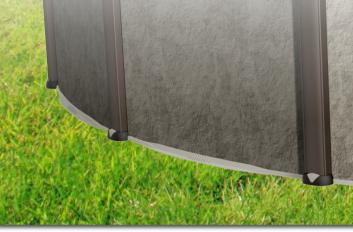

# Silhouette wall with sand frame

Top ledge and uprights

- 9" steel top ledges
- Steel uprights
- Super-sturdy steel frame

# **All-Weather Protection**

The top ledges and uprights on every Atlantic pool undergo a state-of-the-art protective treatment process. In addition, they are coated with Texture-Kote. This combination provides incredibly long-lasting, all-weather protection with added resistance against corrosion, scratching and damaging UV rays. Atlantic's unique Quadra-Fold system and bolting pattern provides maximum wall joint strength.