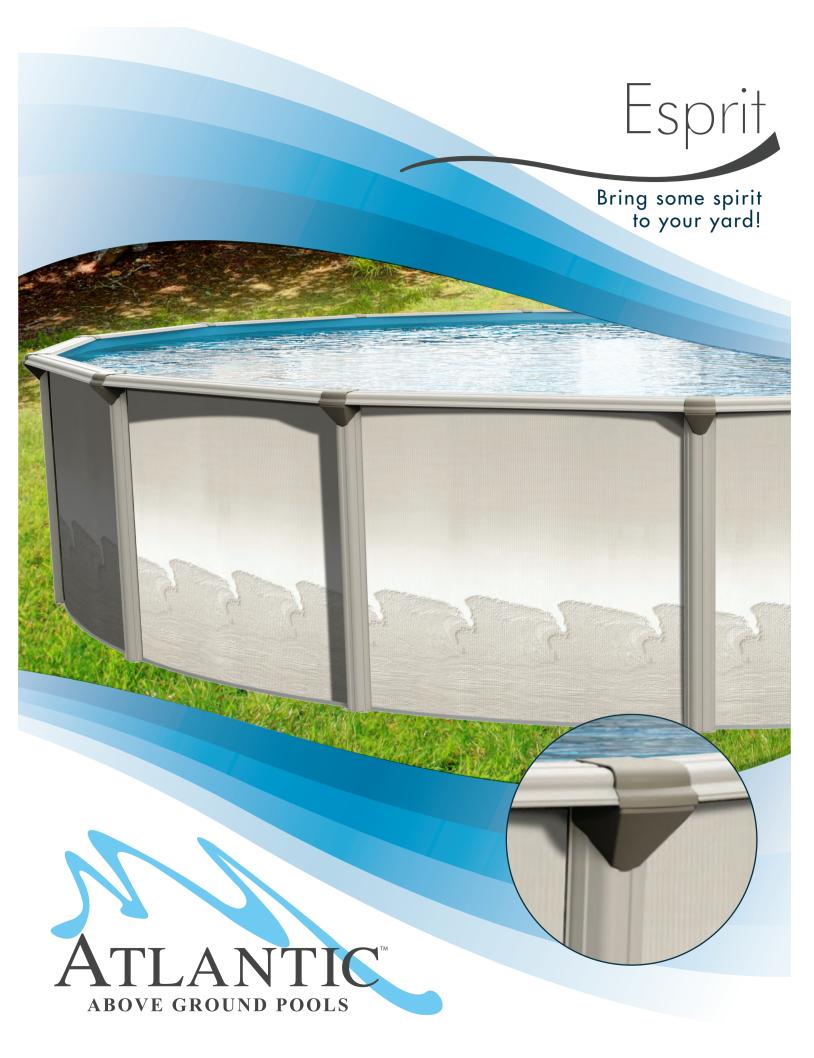

# Esprit

# Serenade wall with sand frame

# Top ledge and uprights

- 6" steel top ledge
- Steel uprights
- Sturdy steel frame

# Channel-Lok II-Buttress

- Ease of installation
- Engineered to require fewer buttresses
- Oval pools only

The Channel-Lok II is an oval pool support system that requires fewer yard-wasting buttresses without compromising durability beauty.

This unique system provides years of worry-free family fun and relaxation.

# Omega Stabilizer

Only Atlantic pools feature the self-supporting Omega stabilizer bar. This nifty feature greatly simplifies homeowner installation, and has made Atlantic pools the top choice of many professional installers.

# **All-Weather Protection**

The top ledges and uprights on every Atlantic pool undergo a state-of-the-art protective treatment process. In addition, they are coated with Texture-Kote.

This combination provides incredibly long-lasting, all-weather protection with added resistance against corrosion, scratching and damaging UV rays. Atlantic's unique Quadra-Fold system and bolting pattern provides maximum wall joint strength.