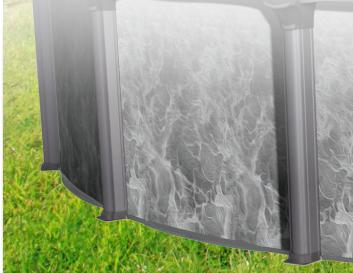

# Waves wall with designer colors

### All-Weather Protection

The Emotion's hybrid top ledges and bottom rails are constructed from high-impact resin that won't fade or corrode. Its superior wall coatings impart outstanding strength and long-term durability.