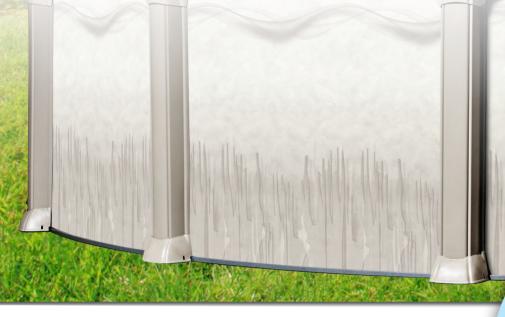

# Costa del Sol

# Ellipse wall with pearl frame

# Top ledge and uprights

- 7" injected resin top ledges
- Steel uprights
- Two piece resin ledge covers hides fasteners and will not chip or discolor