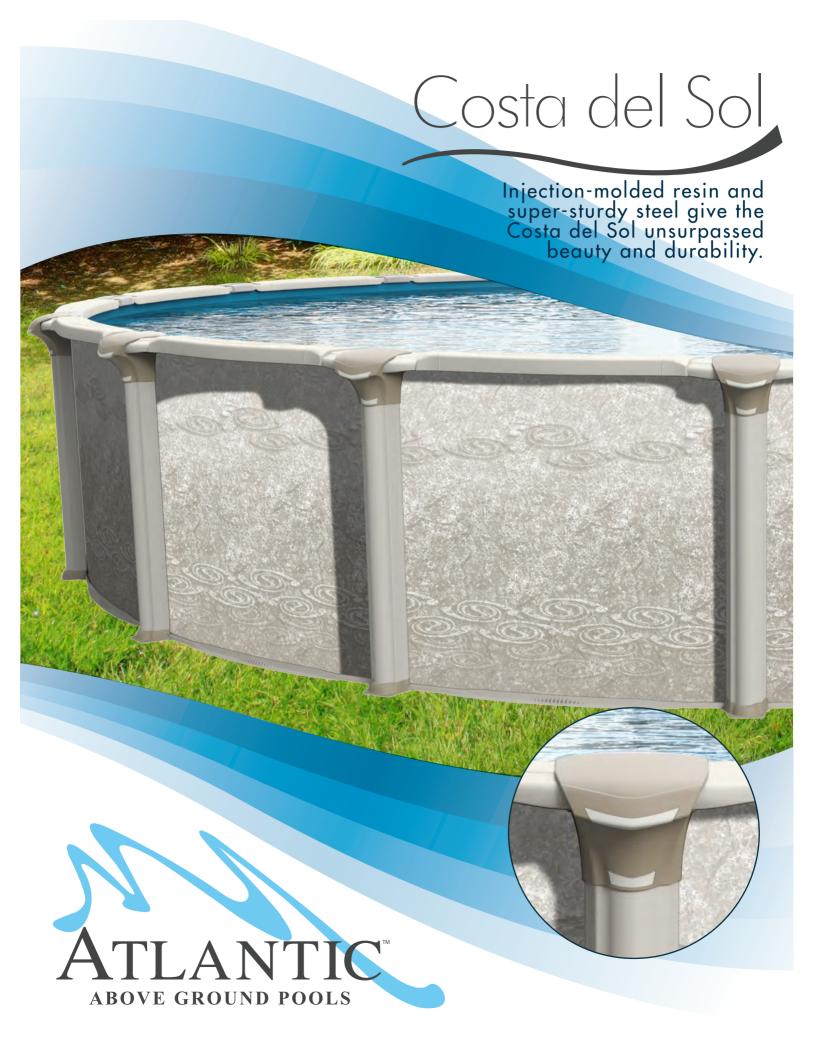

# Costa del Sol

# Ellipse wall with pearl frame

# Top ledge and uprights

- 7" injected resin top ledges
- Steel uprights
- Two piece resin ledge covers hides fasteners and will not chip or discolor

The Costa del Sol is offered in a design and color palette that will enhance any backyard décor, ensuring that you will be turning heads while you're making waves. The Costa Del Sol will provide many years of enjoyment and fun for your family, right in your own backyard. Jump in! The water's fine!