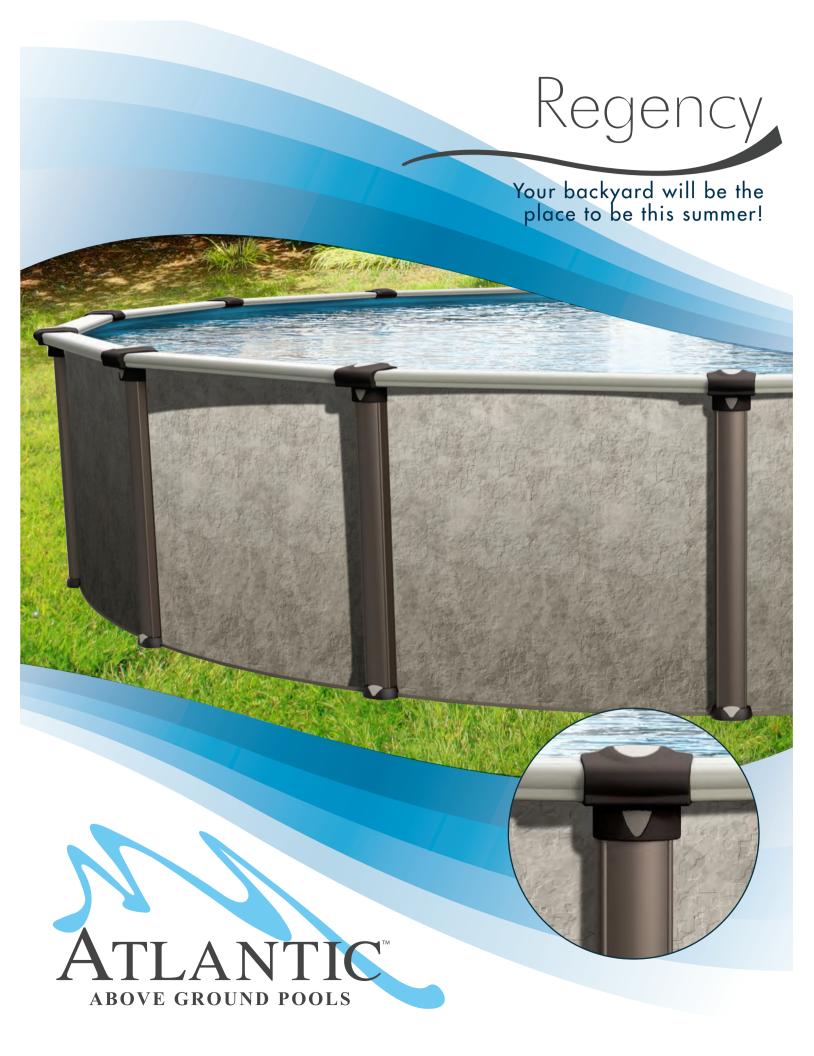

# Regency

Sonata wall with designer colors

# Top ledge and uprights

- 7" steel top ledges in designer-inspired sand color
- Mocha metallic steel uprights
- Super-sturdy steel frame

# Braceless oval system

- An exclusive buttress-free system
- Maximizes yard space by eliminating unsightly struts
- Oval pools only

The Braceless Oval System

Does not require angled side supports, which take up extra yard space. This unique system delivers unsurpassed structural strength without visible supports. This attractive streamlined appearance takes up less valuable yard space.

Introducing warm colors that redefine the norm. The Regency will provide a highly attractive enhancement for your backyard enjoyment.

### All-Weather Protection

The Regency's structure is protected by a variety of finishes that optimize corrosion resistance while preventing destructive condensation between the liner and the wall, ensuring a long, happy life for your pool.