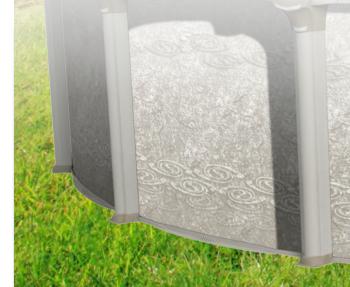

# Costa del Sol

# Ellipse wall with pearl frame

# Top ledge and uprights

- 7" injected resin top ledges
- Steel uprights
- Two piece resin ledge covers hides fasteners and will not chip or discolor