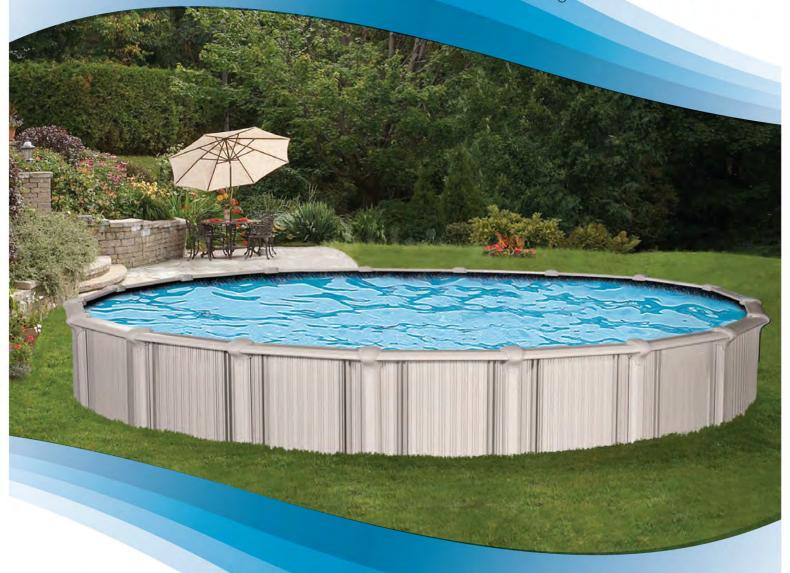

# Chesapeake Where form meets function.

**ABOVE GROUND POOLS** 

# Chesapeake

# Silhouette wall with sand frame

Top ledge and uprights

- 9" steel top ledges
- Steel uprights
- Super-sturdy steel frame