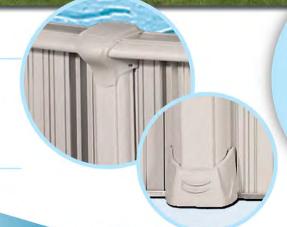

# Top ledge and uprights

- 7" injected resin top ledges
- Steel uprights
- Two piece resin ledge covers hides fasteners and will not chip or discolor